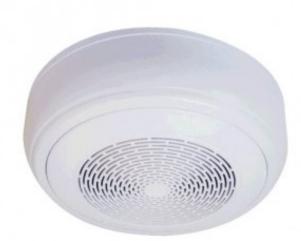

#### Description

On ceiling mount ABS speaker, built-in 6.5" paper cone wooofer driver unit, 100V input and 2.5/5/10W power taps.

| Specification          |                         |
|------------------------|-------------------------|
| Model                  | L-650T                  |
| Rated power            | 10W                     |
| Power taps             | 2.5/5/10W               |
| Line input             | 100V                    |
| Sensitivity (1m,1W)    | 93±3dB                  |
| Frequency response     | 80-18KHz                |
| Woofer driver size     | 6.5" paper (cloth edge) |
| Tweeter driver size    | -                       |
| Product dimension (mm) | ?265x85                 |
| Hole for mounting (mm) | -                       |
| Frame material         | ABS                     |

| Back cover material     | -               |
|-------------------------|-----------------|
| Color                   | White (RAL9016) |
| Grille material         | ABS             |
| Product net weight (Kg) | 1Kg             |
| Gross weight (Kg)       | 11Kg/8pcs       |
| Packing dimension (cm)  | 57x43x31        |