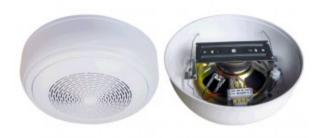

#### Description

On ceiling mount ABS speaker, built-in 6.5" paper cone wooofer driver unit, 100V input and 2.5/5/10W power taps.

| Specification          |                         |
|------------------------|-------------------------|
| Model                  | L-650T                  |
| Rated power            | 10W                     |
| Power taps             | 2.5/5/10W               |
| Line input             | 100V                    |
| Sensitivity (1m,1W)    | 93±3dB                  |
| Frequency response     | 80-18KHz                |
| Woofer driver size     | 6.5" paper (cloth edge) |
| Tweeter driver size    | -                       |
| Product dimension (mm) | ?265x85                 |
| Hole for mounting (mm) | -                       |
| Frame material         | ABS                     |

| Back cover material     | -               |
|-------------------------|-----------------|
| Color                   | White (RAL9016) |
| Grille material         | ABS             |
| Product net weight (Kg) | 1Kg             |
| Gross weight (Kg)       | 11Kg/8pcs       |
| Packing dimension (cm)  | 57x43x31        |