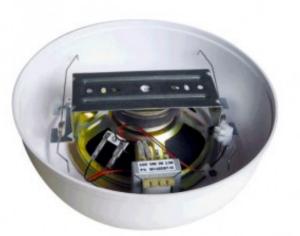

#### Description

On ceiling mount ABS speaker, built-in 6.5" paper cone wooofer driver unit, 100V input and 2.5/5/10W power taps.

| Specification          |                         |
|------------------------|-------------------------|
| Model                  | L-650T                  |
| Rated power            | 10W                     |
| Power taps             | 2.5/5/10W               |
| Line input             | 100V                    |
| Sensitivity (1m,1W)    | 93±3dB                  |
| Frequency response     | 80-18KHz                |
| Woofer driver size     | 6.5" paper (cloth edge) |
| Tweeter driver size    | -                       |
| Product dimension (mm) | ?265x85                 |
| Hole for mounting (mm) | -                       |
| Frame material         | ABS                     |

| Back cover material     | -               |
|-------------------------|-----------------|
| Color                   | White (RAL9016) |
| Grille material         | ABS             |
| Product net weight (Kg) | 1Kg             |
| Gross weight (Kg)       | 11Kg/8pcs       |
| Packing dimension (cm)  | 57x43x31        |