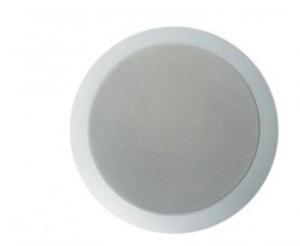

#### **Description**

Iron ceiling speaker with Iron back cover, built-in 4" PP wooofer driver and 1" PEN tweeter, 70V/100V/8? input and 6/12/25W power taps.

### **Specification**

| - I                    |                     |
|------------------------|---------------------|
| Model                  | L-429               |
| Rated power            | 25W                 |
| Power taps             | 6/12/25W            |
| Line input             | 70V/100V/8?         |
| Sensitivity (1m,1W)    | 88±3dB              |
| Frequency response     | 90-20KHz            |
| Woofer driver size     | 4" PP (rubber edge) |
| Tweeter driver size    | 1" PEN              |
| Product dimension (mm) | ?200x110            |

| Hole for mounting (mm)  | ?180                    |
|-------------------------|-------------------------|
| Frame material          | Iron                    |
| Back cover material     | Iron                    |
| Color                   | White (RAL9016)         |
| Grille material         | Powder coated Iron mesh |
| Product net weight (Kg) | 2.5Kg                   |
| Gross weight (Kg)       | 23Kg/8pcs               |
| Packing dimension (cm)  | 53x50x42                |