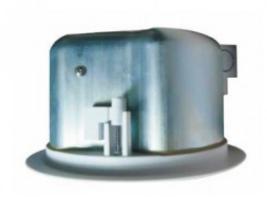

#### **Description**

Iron ceiling speaker with Iron back cover, built-in 4" PP wooofer driver and 1" PEN tweeter, 70V/100V/8? input and 6/12/25W power taps.

| Hole for mounting (mm)  | ?180                    |
|-------------------------|-------------------------|
| Frame material          | Iron                    |
| Back cover material     | Iron                    |
| Color                   | White (RAL9016)         |
| Grille material         | Powder coated Iron mesh |
| Product net weight (Kg) | 2.5Kg                   |
| Gross weight (Kg)       | 23Kg/8pcs               |
| Packing dimension (cm)  | 53x50x42                |