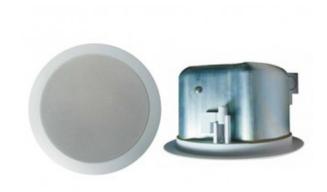

#### **Description**

Iron ceiling speaker with Iron back cover, built-in 4" PP wooofer driver and 1" PEN tweeter, 70V/100V/8? input and 6/12/25W power taps.

### **Specification**

| - I                    |                     |
|------------------------|---------------------|
| Model                  | L-429               |
| Rated power            | 25W                 |
| Power taps             | 6/12/25W            |
| Line input             | 70V/100V/8?         |
| Sensitivity (1m,1W)    | 88±3dB              |
| Frequency response     | 90-20KHz            |
| Woofer driver size     | 4" PP (rubber edge) |
| Tweeter driver size    | 1" PEN              |
| Product dimension (mm) | ?200x110            |

| Hole for mounting (mm)  | ?180                    |
|-------------------------|-------------------------|
| Frame material          | Iron                    |
| Back cover material     | Iron                    |
| Color                   | White (RAL9016)         |
| Grille material         | Powder coated Iron mesh |
| Product net weight (Kg) | 2.5Kg                   |
| Gross weight (Kg)       | 23Kg/8pcs               |
| Packing dimension (cm)  | 53x50x42                |