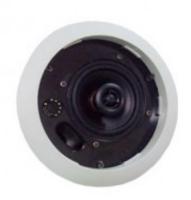

## **Description**

ABS ceiling speaker with Iron back cover, built-in 4" PP wooofer driver and 1/2" mylar tweeter, 70V/100V/8? input and 2.5/5/10/20W power taps.

**Specification** 

| Specification          |                    |
|------------------------|--------------------|
| Model                  | L-417THS           |
| Rated power            | 20W                |
| Power taps             | 2.5/5/10/20W       |
| Line input             | 70V/100V/8?        |
| Sensitivity (1m,1W)    | 87±3dB             |
| Frequency response     | 80-20KHz           |
| Woofer driver size     | 4" PP (cloth edge) |
| Tweeter driver size    | 1/2" Mylar         |
| Product dimension (mm) | ?202x180           |
|                        | •                  |

| Hole for mounting (mm)  | ?175                    |
|-------------------------|-------------------------|
| Frame material          | ABS                     |
| Back cover material     | Iron                    |
| Color                   | White (RAL9016)         |
| Grille material         | Powder coated Iron mesh |
| Product net weight (Kg) | 1.7Kg                   |
| Gross weight (Kg)       | -                       |
| Packing dimension (cm)  | -                       |