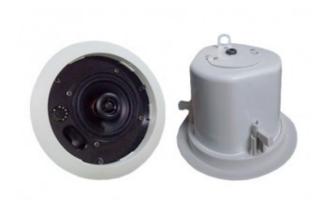

## **Description**

ABS ceiling speaker with Iron back cover, built-in 4" PP wooofer driver and 1/2" mylar tweeter, 70V/100V/8? input and 2.5/5/10/20W power taps.

**Specification** 

| Specification          |                    |
|------------------------|--------------------|
| Model                  | L-417THS           |
| Rated power            | 20W                |
| Power taps             | 2.5/5/10/20W       |
| Line input             | 70V/100V/8?        |
| Sensitivity (1m,1W)    | 87±3dB             |
| Frequency response     | 80-20KHz           |
| Woofer driver size     | 4" PP (cloth edge) |
| Tweeter driver size    | 1/2" Mylar         |
| Product dimension (mm) | ?202x180           |
|                        | •                  |

| Hole for mounting (mm)  | ?175                    |
|-------------------------|-------------------------|
| Frame material          | ABS                     |
| Back cover material     | Iron                    |
| Color                   | White (RAL9016)         |
| Grille material         | Powder coated Iron mesh |
| Product net weight (Kg) | 1.7Kg                   |
| Gross weight (Kg)       | -                       |
| Packing dimension (cm)  | -                       |