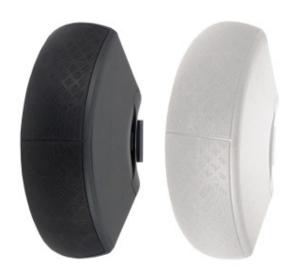

### **Description**

40W flabellate wall mount speaker with 4" PP cone woofer speaker driver and 1" silk tweeter.

Power taps: 5/10/20/40W

Line input: 70V/100V/4?

# Specification

| ~ F • • • • • • • • • • • • • • • • • • |                         |
|-----------------------------------------|-------------------------|
| Model                                   | W-3404                  |
| Rated power                             | 40W                     |
| Power taps                              | 5/10/20/40W/4?          |
| Line input                              | 70V/100V                |
| Sensitivity (1m,1W)                     | 90±3dB                  |
| Frequency response                      | 90-20KHz                |
| Woofer speaker driver                   | 4" PP cone              |
| Tweeter speaker driver                  | 1" silk                 |
| Product dimension (mm)                  | 350x260x135             |
| Frame material                          | ABS                     |
| Grille material                         | Powder coated Iron mesh |
|                                         |                         |