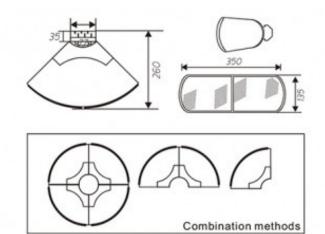

# Specification

| ~ F • • • • • • • • • • • • • • • • • • |                         |
|-----------------------------------------|-------------------------|
| Model                                   | W-3404                  |
| Rated power                             | 40W                     |
| Power taps                              | 5/10/20/40W/4?          |
| Line input                              | 70V/100V                |
| Sensitivity (1m,1W)                     | 90±3dB                  |
| Frequency response                      | 90-20KHz                |
| Woofer speaker driver                   | 4" PP cone              |
| Tweeter speaker driver                  | 1" silk                 |
| Product dimension (mm)                  | 350x260x135             |
| Frame material                          | ABS                     |
| Grille material                         | Powder coated Iron mesh |
|                                         |                         |