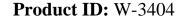

# W-3404 4" 40W Flabellate Wall Mount Speaker

| Color              | White/Black |
|--------------------|-------------|
| Product net weight | 3.3Kg       |
| Gross weight       | -           |
| Packing dimension  | -           |