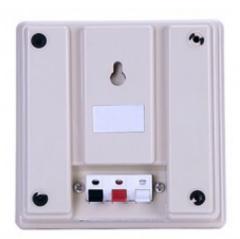

#### **Description**

On wall mount ABS waterproof speaker with 2.5" Mylar cone speaker driver and 100V transformer.

Power taps: 1.5/3W

Line input: 100V

#### **Specification**

| Frequency response      | 400-10KHz       |
|-------------------------|-----------------|
| Woofer speaker driver   | 2.5" Mylar cone |
| Tweeter speaker driver  | -               |
| Product dimension (mm)  | 120x120x60      |
| Frame material          | ABS             |
| Grille material         | ABS             |
| Color                   | White           |
| Product net weight (Kg) | 0.4             |
| Gross weight            | 19Kg/40pcs      |
| Packing dimension (cm)  | 52x35x28        |