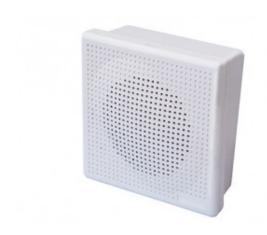

# W-03 2.5" 3W On Wall Mount Waterproof Speaker

**Product ID: W-03** 

#### **Description**

On wall mount ABS waterproof speaker with 2.5" Mylar cone speaker driver and 100V transformer.

Power taps: 1.5/3W

Line input: 100V

#### **Specification**

| Frequency response      | 400-10KHz       |
|-------------------------|-----------------|
| Woofer speaker driver   | 2.5" Mylar cone |
| Tweeter speaker driver  | -               |
| Product dimension (mm)  | 120x120x60      |
| Frame material          | ABS             |
| Grille material         | ABS             |
| Color                   | White           |
| Product net weight (Kg) | 0.4             |
| Gross weight            | 19Kg/40pcs      |
| Packing dimension (cm)  | 52x35x28        |