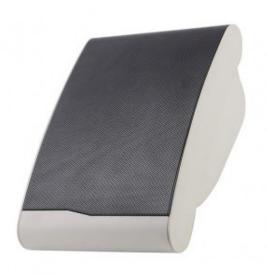

# W-106II 6.5" 10W On Wall Mount PA Speaker

**Product ID: W-106II** 

#### **Description**

ABS on wall surface mount speaker with 6.5" woofer speaker driver and 2" tweeter, 100V transformer.

Power taps: 3/6/10W