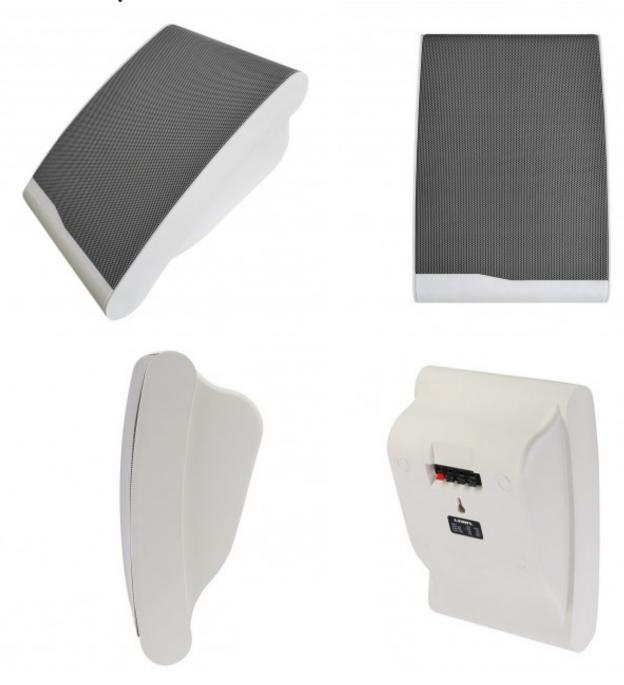

--------------------|-------------|
| Model                 | W-106II     |
| Rated power           | 10 <b>W</b> |
| Power taps (70V)      | 1.5/3/5W    |
| Power taps (100V)     | 3/6/10W     |
| Line input            | 70V/100V    |
| Sensitivity (1m,1W)   | 92±2dB      |
| Max SPL               | 100±2dB     |
| Frequency response    | 160-18KHz   |
| Woofer speaker driver | 6.5"        |

| Tweeter speaker driver | 2"           |
|------------------------|--------------|
| Product dimension (mm) | 183x157x117  |
| Frame material         | ABS          |
| Grille material        | Metal        |
| Color                  | White        |
| Product net weight     | 1.5Kg        |
| Gross weight           | 10Kg/6pcs    |
| Packing dimension      | 40x39.5x29cm |

## **Product Gallery**