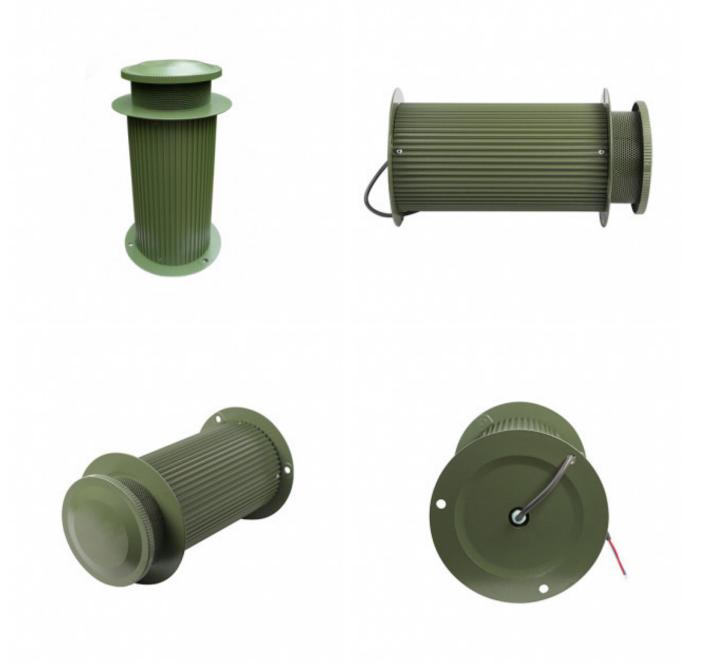

| G-3601         |
| Rated power           | 45W            |
| Power taps            | 23/45W         |
| Line input            | 70V/100V       |
| Sensitivity (1M,1W)   | 86dB±2dB       |
| Max SPL (1M)          | $102dB\pm 2dB$ |
| Frequency response    | 80-10KHz       |
| Woofer speaker driver | 6.5"x1         |
| Tweeter driver        | 3"x1           |
|                       |                |

| Product dimension (mm)  | ?240x440 |
|-------------------------|----------|
| Frame material          | Aluminum |
| Grille material         | -        |
| Waterproof              | IPX6     |
| Color                   | Green    |
| Product net weight (Kg) | 6.0      |
| Gross weight (Kg)       | 8Kg/1pcs |
| Packing dimension (cm)  | 34x34x50 |

## **Product Gallery**