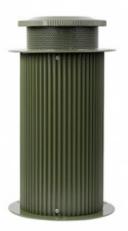

## G-3601, 45W Outdoor All Weather Waterproof Aluminum Garden Speaker

Product ID: G-3601

**Short Description** Rated power: 45W Line input: 70V/100V

Aluminum, waterproof IPX6

## Description

Aluminum waterproof landscape garden speaker (IPX6), suitable for outdoor all weather usage, build in 70V/100V transformer.

| Specification         |                |
|-----------------------|----------------|
| Model                 | G-3601         |
| Rated power           | 45W            |
| Power taps            | 23/45W         |
| Line input            | 70V/100V       |
| Sensitivity (1M,1W)   | 86dB±2dB       |
| Max SPL (1M)          | $102dB\pm 2dB$ |
| Frequency response    | 80-10KHz       |
| Woofer speaker driver | 6.5"x1         |
| Tweeter driver        | 3"x1           |
|                       |                |

| Product dimension (mm)  | ?240x440 |
|-------------------------|----------|
| Frame material          | Aluminum |
| Grille material         | -        |
| Waterproof              | IPX6     |
| Color                   | Green    |
| Product net weight (Kg) | 6.0      |
| Gross weight (Kg)       | 8Kg/1pcs |
| Packing dimension (cm)  | 34x34x50 |